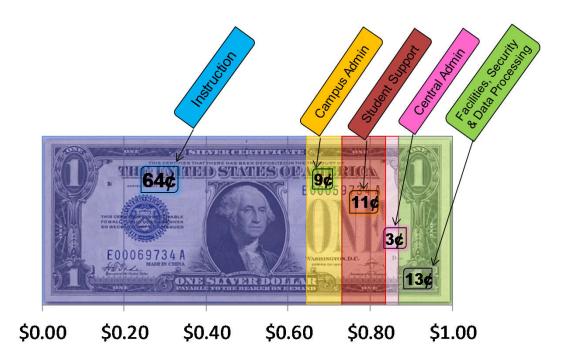

## Breakdown of Each Dollar of 2020 General Fund Expenditures

<u>Instruction</u> includes teachers & aides (salaries, benefits, training, etc) and classroom related supplies & resources.

<u>Campus Admin.</u> includes the salary, benefits, training, etc of those managing & supervising instructional staff.

<u>Student Support</u> includes counselors, social service, health service, transportation, extracurricular.

<u>Central Admin</u> includes salaries & benefits, tax collection, professional fees, insurance, election, and other costs that do not fit elsewhere.